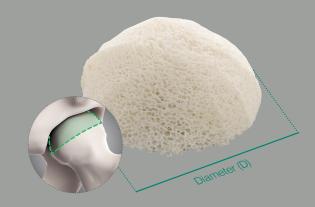

# **FEMORAL HEAD**

Halved or longitudinally halved (bisected) femoral heads are used, for example, in acetabular reconstruction alone or in combination with granules.

Halved femoral heads are available in two different diameters (<45 mm and >45 mm), bisected femoral heads in two different lengths. The height is approx. 20 mm in each case.

## Halved femoral head

| DESCRIPTION         | ITEM<br>NUMBER | D [mm] | H [mm] |
|---------------------|----------------|--------|--------|
| Halved femoral head | ALO441         | < 45   | 20     |
|                     | ALO444         | > 45   | 20     |

Please note: Due to the nature of human bone tissue and the technical possibilities of shaping, slight deviations of the specified sizes may occur.

Halved Femoral Head