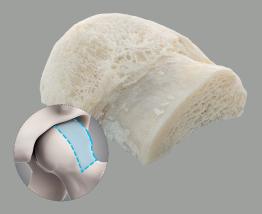

# **FEMORAL HEAD**

Halved or longitudinally halved (bisected) femoral heads are used, for example, in acetabular reconstruction alone or in combination with granules.

Halved femoral heads are available in two different diameters (<45 mm and >45 mm), bisected femoral heads in two different lengths. The height is approx. 20 mm in each case.

## Femoral head, halved Origin: Human

| Origin:        |  |
|----------------|--|
| Tissue:        |  |
| Processing:    |  |
| Inactivation:  |  |
| Sterilisation: |  |
| Application:   |  |
| Rehydration:   |  |

Human Cancellous bone Allotec<sup>®</sup> purification procedure Min. SAL10<sup>-6</sup> for viruses and bacteria Gamma irradiation Bone void filler Min. 10 minutes

Please note: Due to the nature of human bone tissue and the technical possibilities of shaping, slight deviations of the specified sizes may occur.

Halved Femoral Head